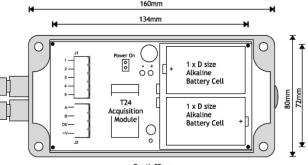

## **T24-ACM Mechanical Dimensions**

Case dimensions 160 x 80 x 55mm

Case materials

Light grey ABS with IP65 cable glands

Terminals

2.5mm, rising clamp field terminals

Accessibility

All electronics accessible by removing lid

Power supply From 'on-board' batteries (2 x D size cells Alkaline) Please note that these batteries are

not included

OR External power supply (9-32V)