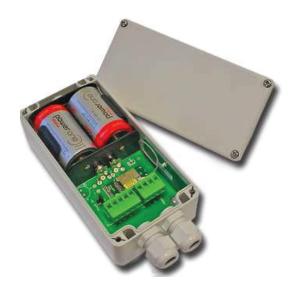

The T24-ACM is a rugged enclosure designed for the Straightpoint range of loadcells. Battery powered (2 x D cells) and simple screw field terminals for easy wiring to a variety of sensors. Ideally suited for applications where power is available but battery backup is preferred. With simple field connections for sensors as well as digital input and output lines.

## **T24-ACM Mechanical Dimensions**

Case dimensions 160 x 80 x 55mm

Case materials

Light grey ABS with IP65 cable glands

Terminals

2.5mm, rising clamp field terminals

Accessibility

All electronics accessible by removing lid

Power supply From 'on-board' batteries (2 x D size cells Alkaline) Please note that these batteries are

not included

OR External power supply (9-32V)