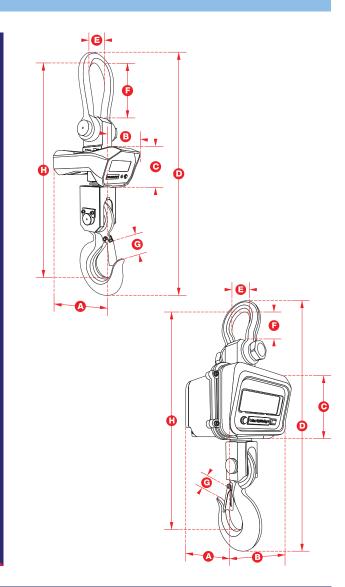

Large keys make operation simple even if wearing gloves. Supplied with remote control with tare and hold facility.

|                       | Part Number  | JW5T                   | JW10T    | JW20T    |
|-----------------------|--------------|------------------------|----------|----------|
| PRICES AND SPECS [mm] | Capacity     | 5000kg                 | 10,000kg | 20,000kg |
|                       | Resolution   | 2kg                    | 5kg      | 10kg     |
|                       | Units        | kg                     | kg       | kg       |
|                       | Weight       | 18kg                   | 29kg     | 75kg     |
|                       | Battery Type | Internal rechargeable  |          |          |
|                       | Battery Life | 20 hours               |          |          |
|                       | Display Type | 30mm LCD               |          |          |
|                       | Op Temp      | -10 to 40c             |          |          |
|                       | Accuracy     | ± 0.3% of applied load |          |          |
|                       | Dimension A  | 195                    | 195      | 355      |
|                       | Dimension B  | 225                    | 255      | 230      |
|                       | Dimension C  | 180                    | 180      | 165      |
|                       | Dimension D  | 715                    | 780      | 1115     |
|                       | Dimension E  | 72                     | 90       | 140      |
|                       | Dimension F  | 90                     | 110      | 230      |
|                       | Dimension G  | 36                     | 50       | 70       |
|                       | Dimension H  | 595                    | 660      | 980      |

## www.straightpoint.com • sales@straightpoint.com

**DIMENSIONS (SEE TABLE BELOW)**