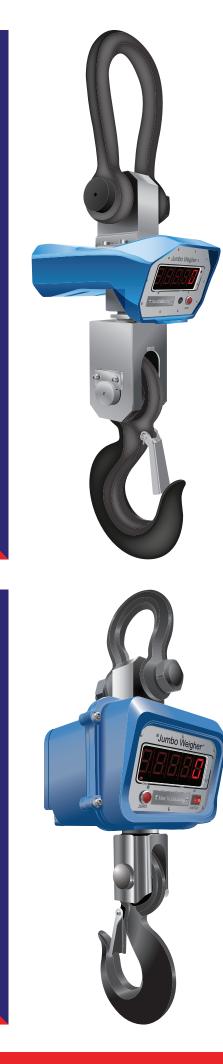

**20t VERSION** 

5t and 10t VERSION

Heavy duty crane scale designed to be used in the harshest industrial environments. Available in capacities 5, 10 and 20 tonne. Bright LED display makes it easy to read in the lowest light applications.

Large keys make operation simple even if wearing gloves. Supplied with remote control with tare and hold facility.

|                       | Part Number  | JW5T                   | JW10T    | JW20T    |
|-----------------------|--------------|------------------------|----------|----------|
| PRICES AND SPECS [mm] | Capacity     | 5000kg                 | 10,000kg | 20,000kg |
|                       | Resolution   | 2kg                    | 5kg      | 10kg     |
|                       | Units        | kg                     | kg       | kg       |
|                       | Weight       | 18kg                   | 29kg     | 75kg     |
|                       | Battery Type | Internal rechargeable  |          |          |
|                       | Battery Life | 20 hours               |          |          |
|                       | Display Type | 30mm LCD               |          |          |
|                       | Op Temp      | -10 to 40c             |          |          |
|                       | Accuracy     | ± 0.3% of applied load |          |          |
|                       | Dimension A  | 195                    | 195      | 355      |
|                       | Dimension B  | 225                    | 255      | 230      |
|                       | Dimension C  | 180                    | 180      | 165      |
|                       | Dimension D  | 715                    | 780      | 1115     |
|                       | Dimension E  | 72                     | 90       | 140      |
|                       | Dimension F  | 90                     | 110      | 230      |
|                       | Dimension G  | 36                     | 50       | 70       |
|                       | Dimension H  | 595                    | 660      | 980      |